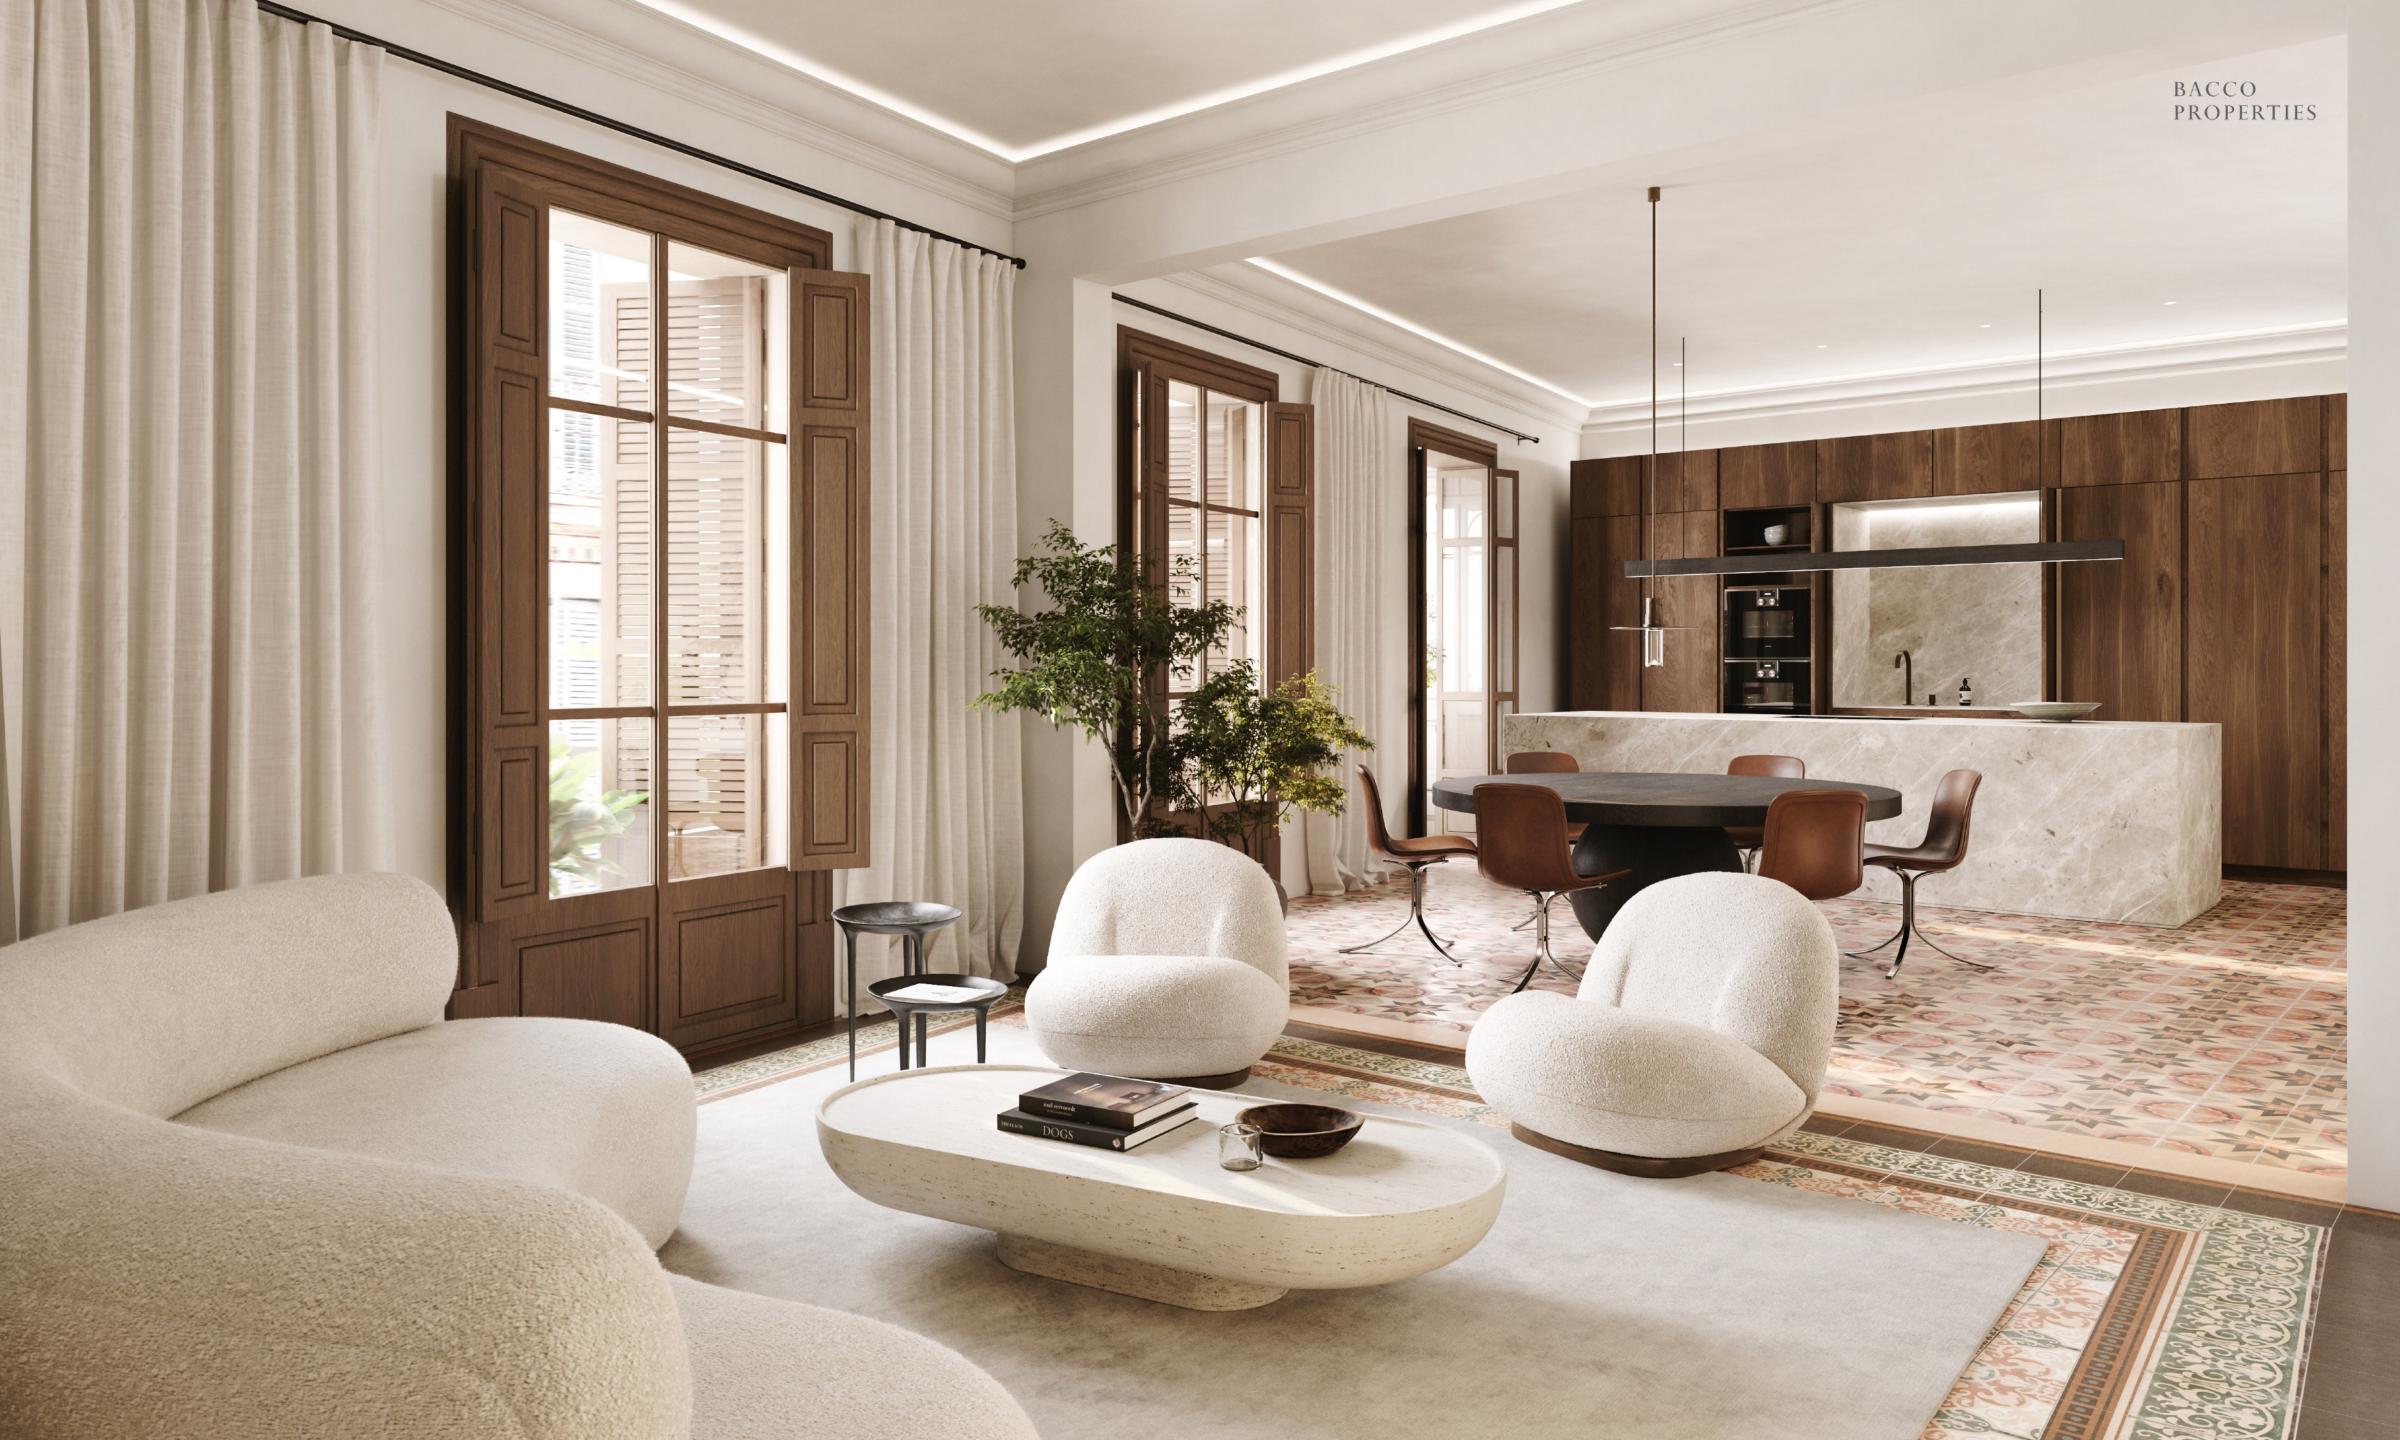

A bright open plan kitchen, living and dining room stretches the width of the façade, with two sets of glass doors and a bay window that let the sunlight to pour in.

High ceilings with recessed lighting, restored modernist tiles and original wooden window frames with internal shutters retain the original air of gentility, and are enhanced by a modern kitchen with a marble island, an adjoining pantry, and a separate utility room.

#### THE KITCHEN

Designed to be compatible with contemporary lifestyles, kitchen, dining and entertaining spaces in every residence are open plan, so that cooking becomes a shared, social event. Every kitchen includes a kitchen island with an integrated Bora cooktop, and all are equipped with Miele appliances - including fridges, freezers, dishwashers, and stovetops - many of which are cleverly concealed behind wood-finished cabinetry. Countertops and backsplashes are either grey Zarci marble, with integrated sinks and matt black hardware for a bold, modern aesthetic.