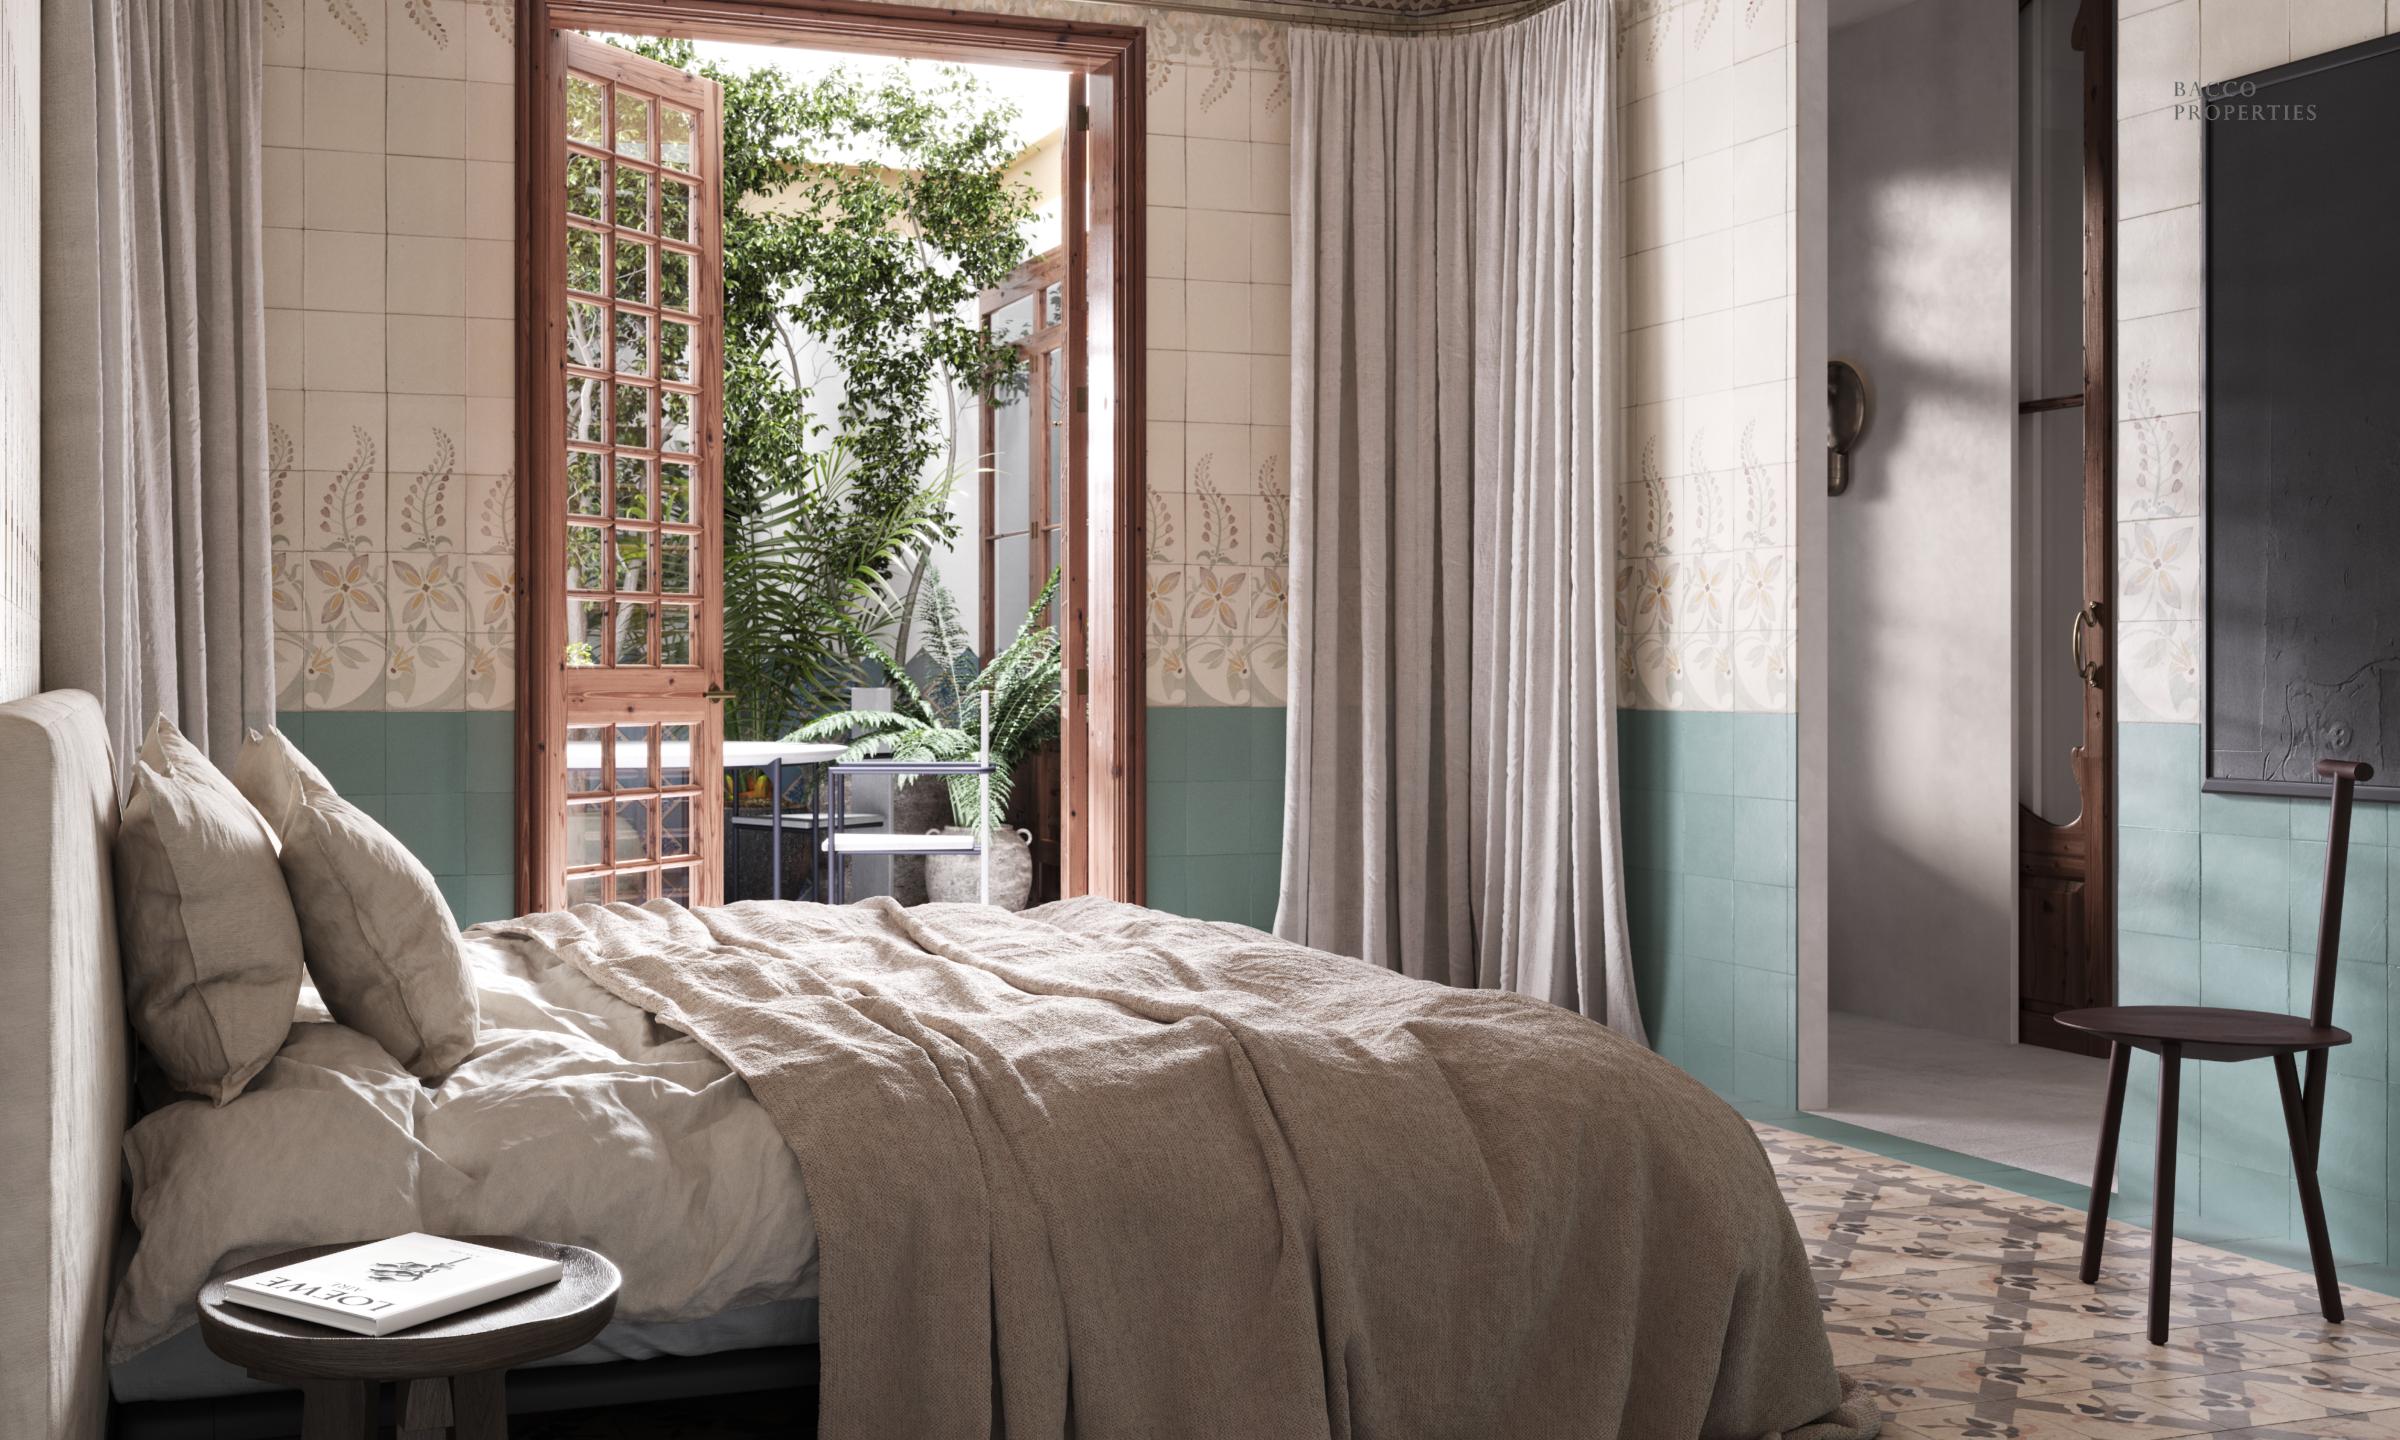

In the master bedroom glass doors open onto the patio – your own private oasis – and a separate bathroom and dressing room features a double vanity with integrated sinks, a walk-in shower, and built-in wardrobes.

#### THE BEDROOMS

The bedrooms, all with private ensuite bathrooms, are elegant retreats. Restored antique floor tiles or new marble floors are paired with off-white walls, dark wood panelling and crown moulding or beamed ceilings to create spaces that are rich in texture and calm in ambience. Bedrooms are located adjacent to the patios, so the filtered light that enters promises a gentle awakening each day and built-in wardrobes in every suite ensure sleeping areas remain uncluttered and restful