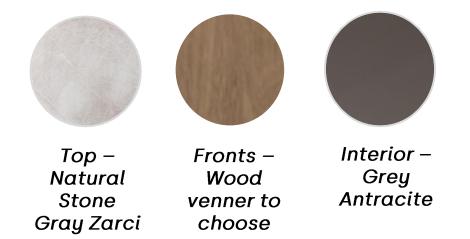

#### THE KITCHEN

Designed to be compatible with contemporary lifestyles, kitchen, dining and entertaining spaces in every residence are open plan, so that cooking becomes a shared, social event. Every kitchen includes a kitchen island with an integrated Bora cooktop, and all are equipped with Miele appliances - including fridges, freezers, dishwashers, and stovetops - many of which are cleverly concealed behind wood-finished cabinetry. Countertops and backsplashes are either grey Zarci marble, with integrated sinks and matt black hardware for a bold, modern aesthetic.

Natural Stone Gray Zarci

Wood venner to choose

Grey Antracite

ភិធ COLUMNA HORNO Y MICROONDAS COLUMNA FRIGORÍFICO 60 cm Æ / 70 cm \ \_ \_ \_ \_ \_ \_ ..... BAJO FREGADERO 60 cm CUBOS EXTRAÍBLES 60 cm BAJO 2 GAVETAS 90 cm BAJO CONGELADOR BAJO 2+1 40 cm ¢= +======+ Ŧ 1 \_\_\_\_\_ APT. 1 