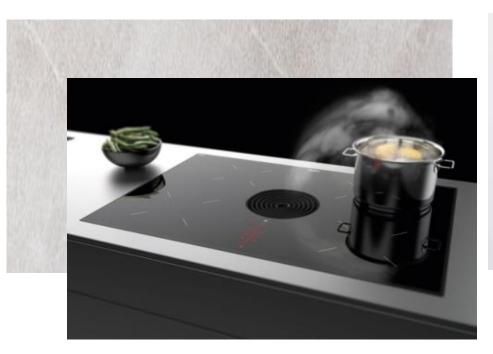

#### THE KITCHEN

Designed to be compatible with contemporary lifestyles, kitchen, dining and entertaining spaces in every residence are open plan, so that cooking becomes a shared, social event. Every kitchen includes a kitchen island with an integrated Bora cooktop, and all are equipped with Miele appliances - including fridges, freezers, dishwashers, and stovetops - many of which are cleverly concealed behind wood-finished cabinetry. Countertops and backsplashes are either grey Zarci marble, with integrated sinks and matt black hardware for a bold, modern aesthetic.

## BORA

BORA PURE Induction hob with Integrated cooktop Ref: PURU

BACCO Properties

MIELE OVEN Ref: H 2860 BP

MIELE MICROWAVE Ref: M 2240 SC