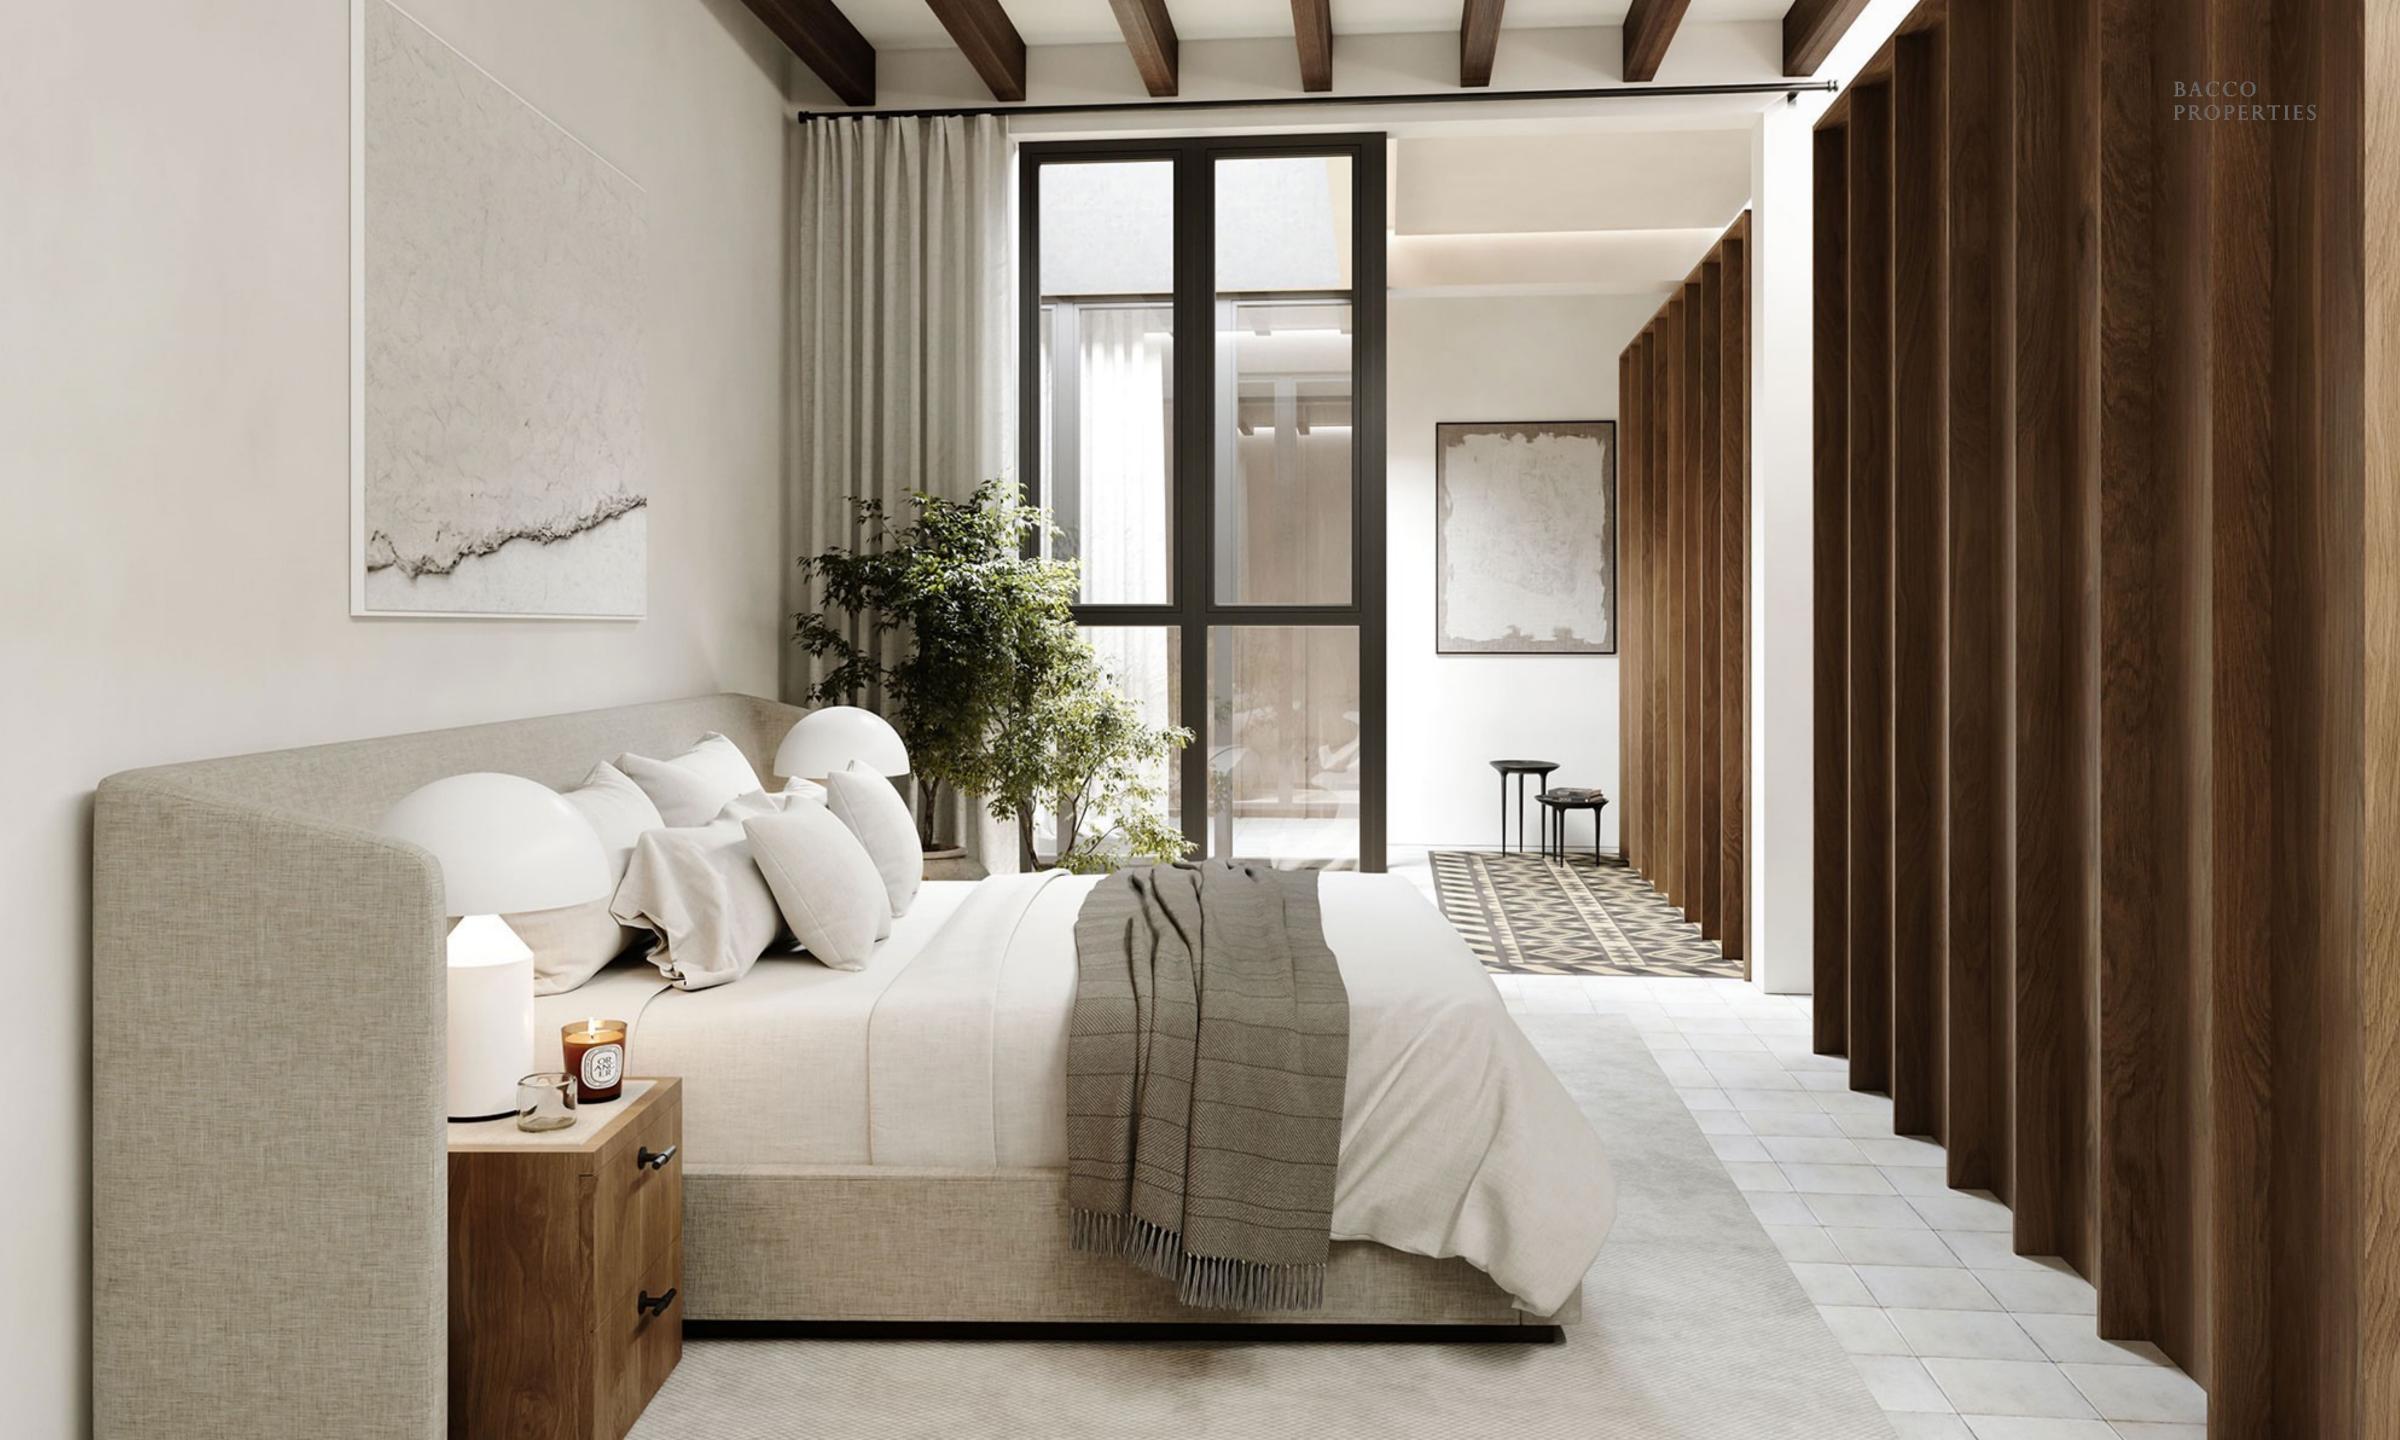

In the master bedroom glass doors open onto the patio – your own private oasis – and a separate bathroom and dressing room features a double vanity with integrated sinks, a walk-in shower, and built-in wardrobes.

#### THE BEDROOMS

The bedrooms, all with private ensuite bathrooms, are elegant retreats. Restored antique floor tiles or new marble floors are paired with off-white walls, dark wood panelling and crown moulding or beamed ceilings to create spaces that are rich in texture and calm in ambience. Bedrooms are located adjacent to the patios, so the filtered light that enters promises a gentle awakening each day and built-in wardrobes in every suite ensure sleeping areas remain uncluttered and restful