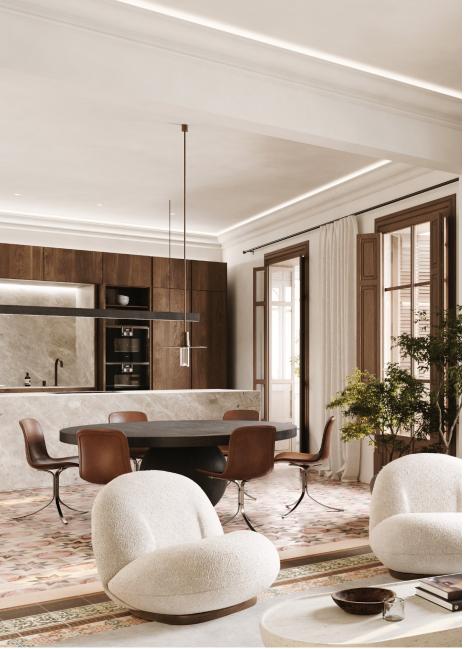

A bright open plan kitchen, living and dining room stretches the width of the façade, with two sets of glass doors and a bay window that let the sunlight to pour in.

High ceilings with recessed lighting, restored modernist tiles and original wooden window frames with internal shutters retain the original air of gentility, and are enhanced by a modern kitchen with a marble island, an adjoining pantry, and a separate utility room.

#### THE KITCHEN

Designed to be compatible with contemporary lifestyles, kitchen, dining and entertaining spaces in every residence are open plan, so that cooking becomes a shared, social event. Every kitchen includes a kitchen island with an integrated Bora cooktop, and all are equipped with Miele appliances - including fridges, freezers, dishwashers, and stovetops - many of which are cleverly concealed behind wood-finished cabinetry. Countertops and backsplashes are either grey Zarci marble, with integrated sinks and matt black hardware for a bold, modern aesthetic.