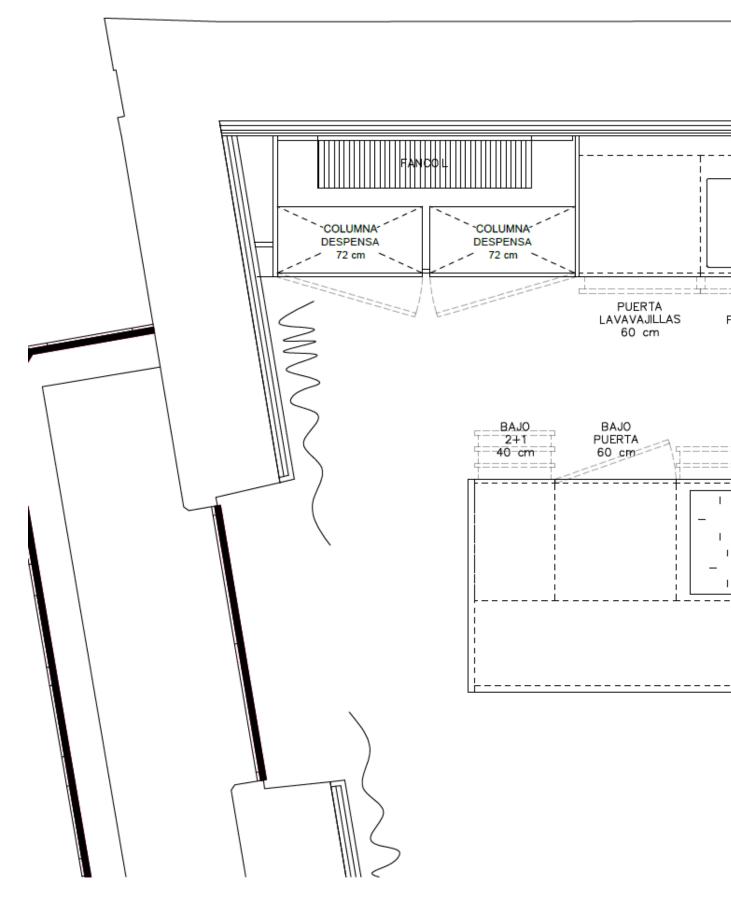

Natural Stone Gray Zarci

Wood venner to choose

Grey Antracite

ភិធ COLUMNA HORNO Y MICROONDAS COLUMNA FRIGORÍFICO 60 cm Æ / 70 cm \ \_ \_ \_ \_ \_ \_ ..... BAJO FREGADERO 60 cm CUBOS EXTRAÍBLES 60 cm BAJO 2 GAVETAS 90 cm BAJO CONGELADOR BAJO 2+1 40 cm ¢= +======+ Ŧ 1 \_\_\_\_\_ APT. 1 