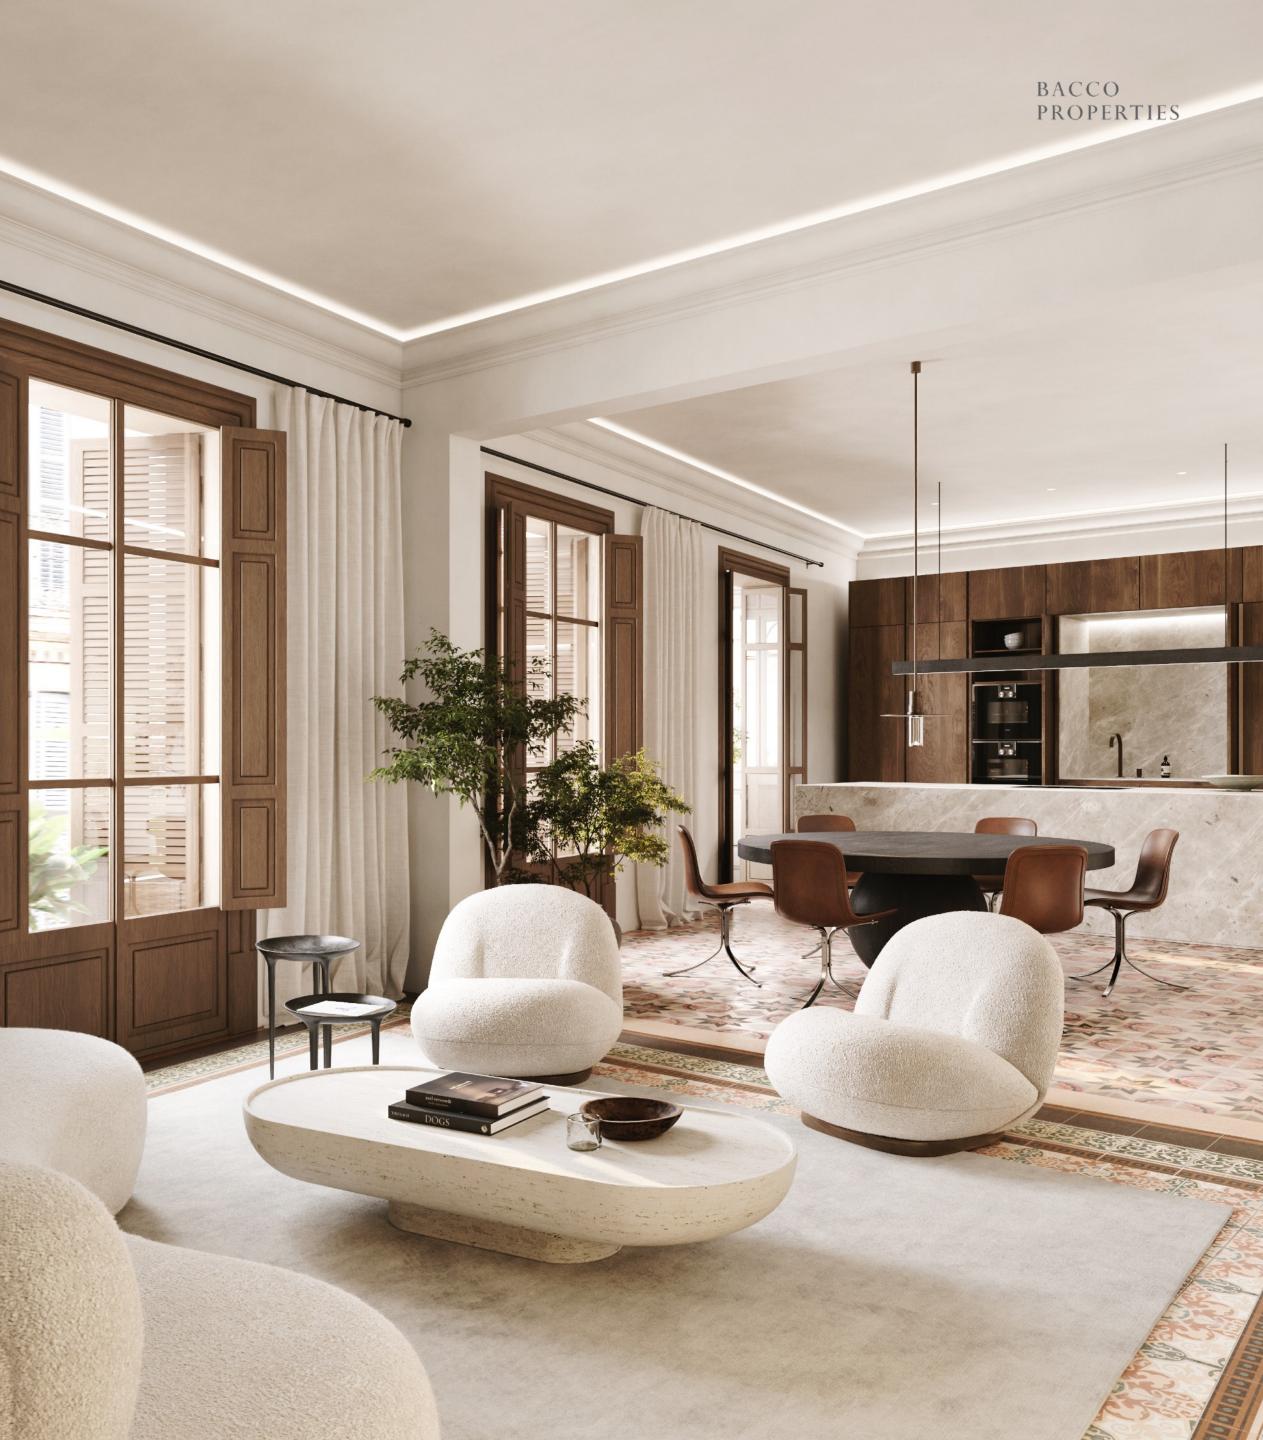

### APARTMENT 1

Occupying the entire first floor, this sumptuous apartment is a rare find in the city centre: a three to four bedroom, four bathroom residence spanning 227 square metres, with an inviting, plant-filled patio at its heart.

A bright open plan kitchen, living and dining room stretches the width of the façade, with two sets of glass doors and a bay window that let the sunlight to pour in.

High ceilings with recessed lighting, restored modernist tiles and original wooden window frames with internal shutters retain the original air of gentility, and are enhanced by a modern kitchen with a marble island, an adjoining pantry, and a separate utility room.

In the master bedroom glass doors open onto the patio – your own private oasis – and a separate bathroom and dressing room features a double vanity with integrated sinks, a walk-in shower, and built-in wardrobes.