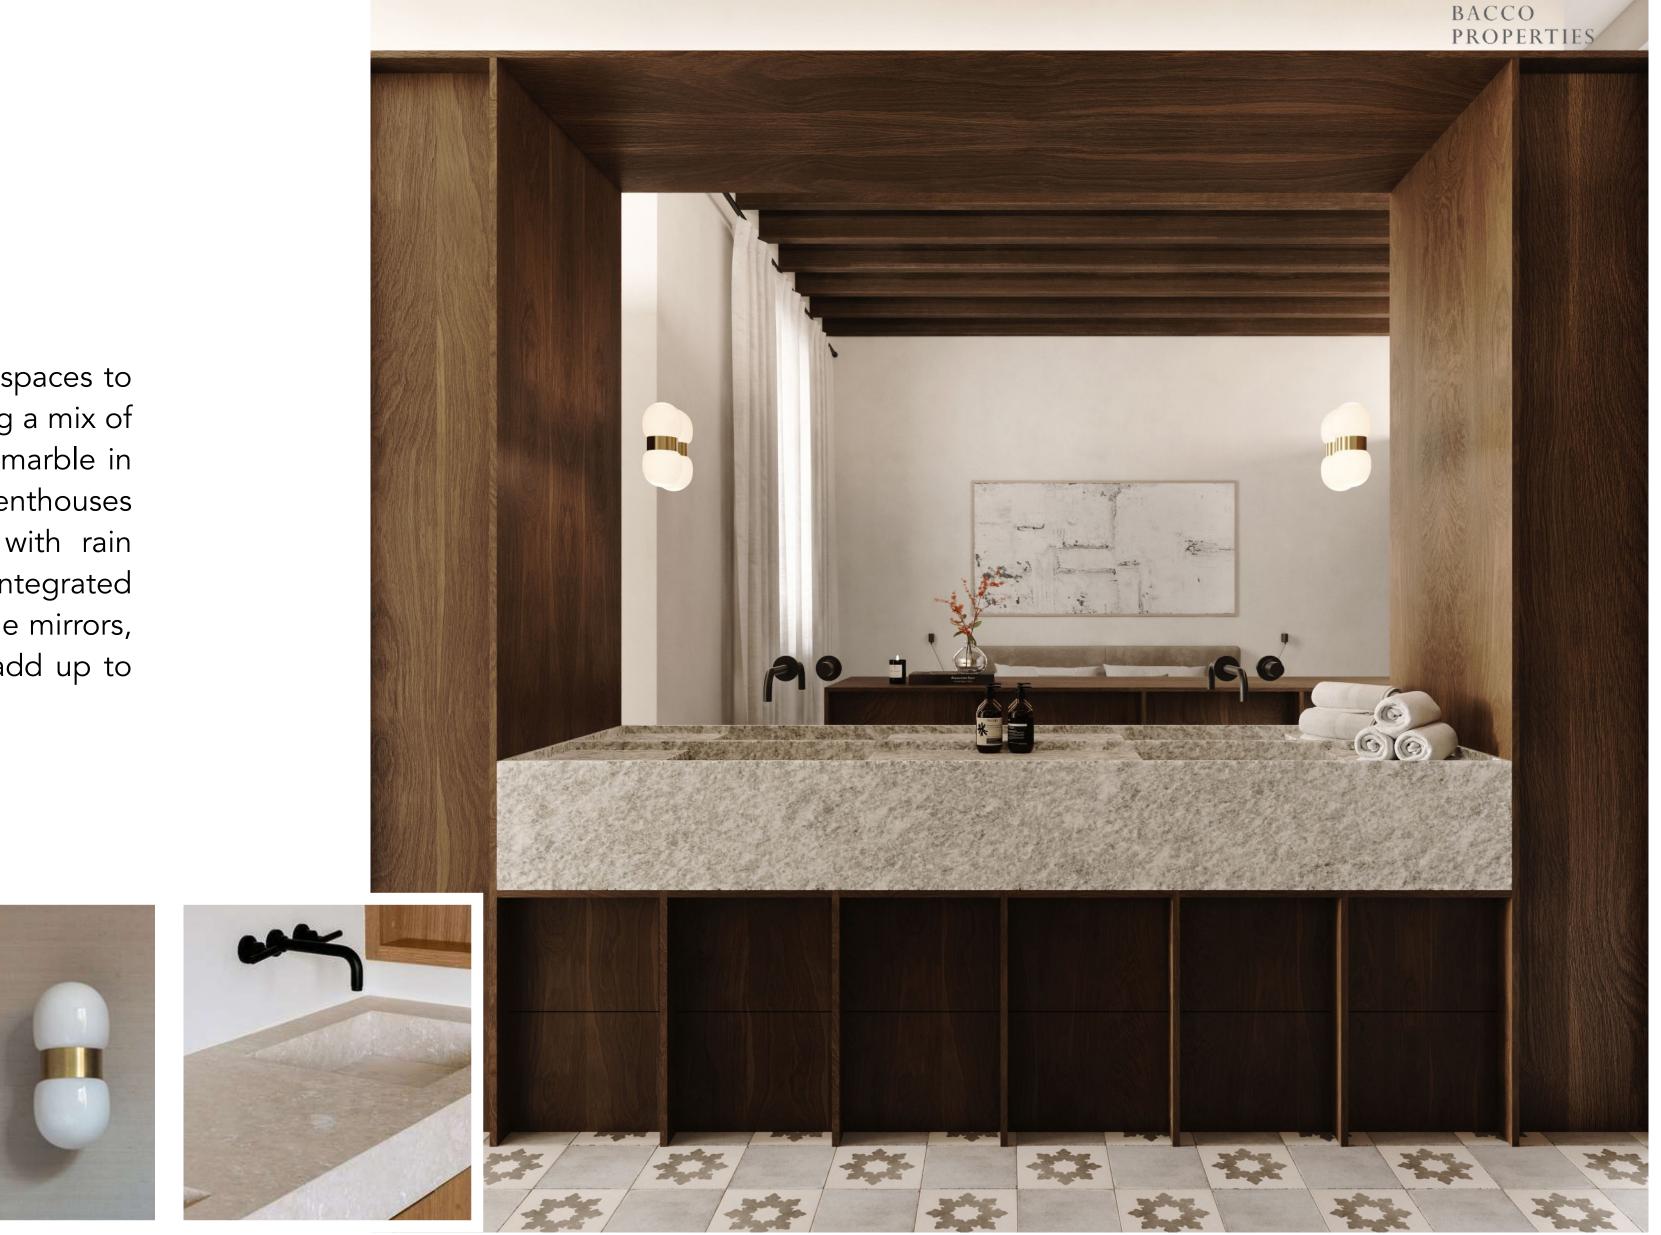

#### THE BATHROOMS

The fresh, modern bathrooms are soothing spaces to let the stresses of the day fall away. Featuring a mix of wood, glass and natural stone – grey Zarci marble in the apartments and Volakas marble in the penthouses – all bathrooms feature walk-in showers with rain shower heads, ribbed glass partitions, and integrated sinks seamlessly carved from the stone. Large mirrors, discreet lighting and matt black hardware add up to inviting and sophisticated spaces to unwind.

- Black ICÓNICO faucets A2-LP22 or similar
- Black ICÓNICO hardware
- Bespoke CONTAIN black direct illumination
- Walnut wood
- Grey Zarci marble