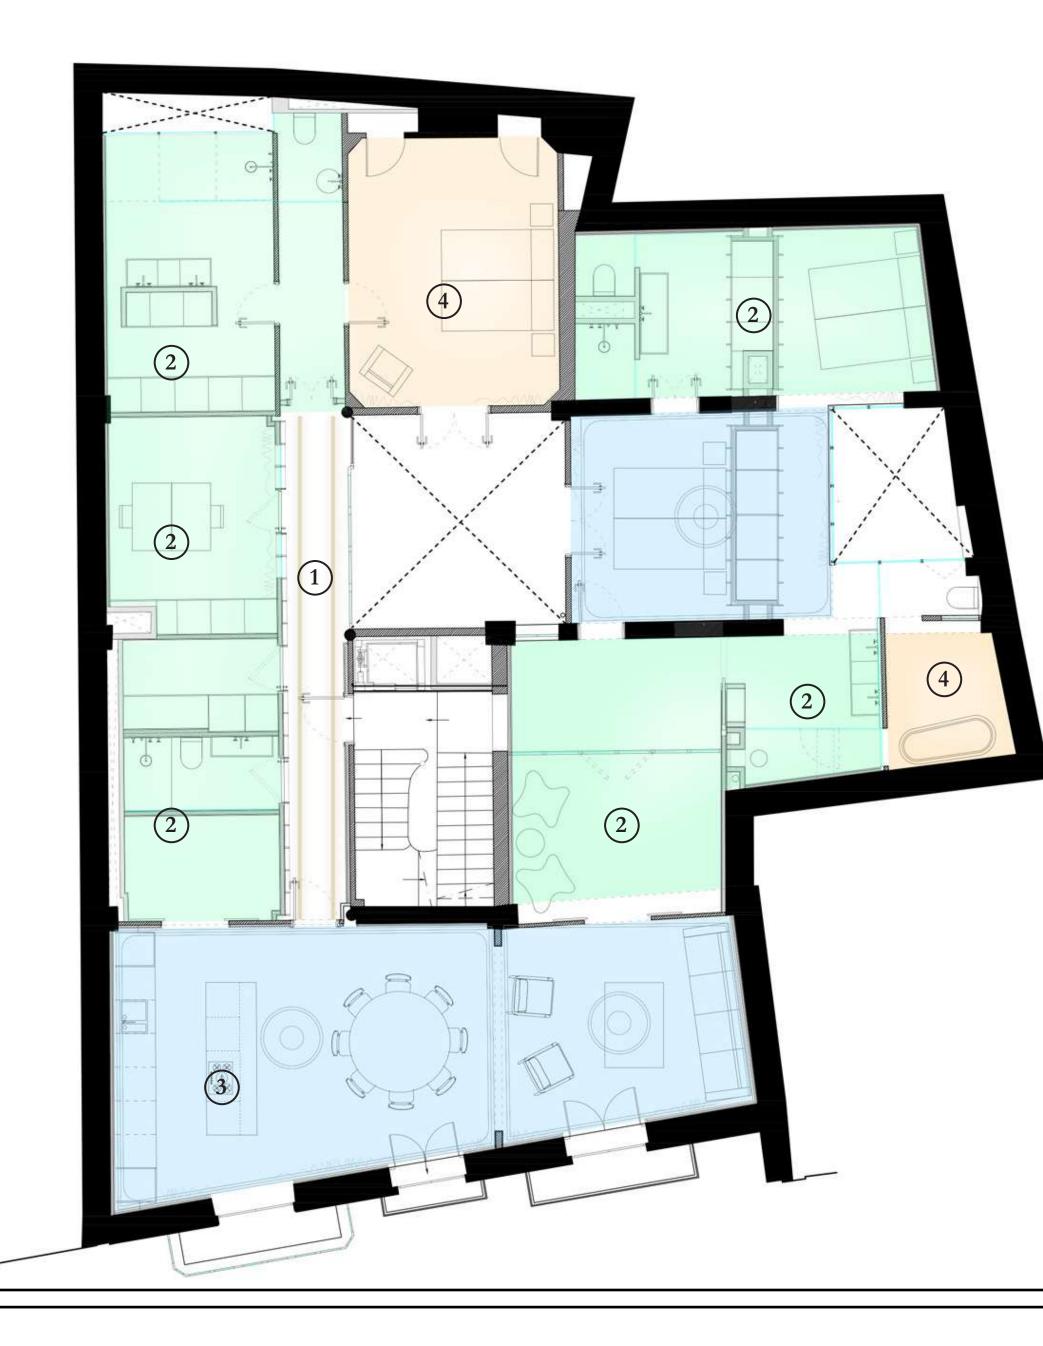

### APARTMENT 1

Occupying the entire first floor, this sumptuous apartment is a rare find in the city centre: a three to four bedroom, four bathroom residence spanning 227 square metres, with an inviting, plant-filled patio at its heart.

- Level 1
- 3-4 bedrooms
- 227 sqm built area
- 2 balconies
- 21 sqm patio

# APARTMENT 1

- 13 PATIO
- 12 PANTRY
- 11 HALL
- 10 TV ROOM
- 9 LIVING & DINING ROOM
- 8 KITCHEN
- 7 TOILETTE
- 6 LAUNDRY ROOM
- 5 EN-SUITE BATHROOM
- 4 BEDROOM
- 3 MASTER BATHROOM
- 2 TOILETTE
- 1 MASTER BEDROOM