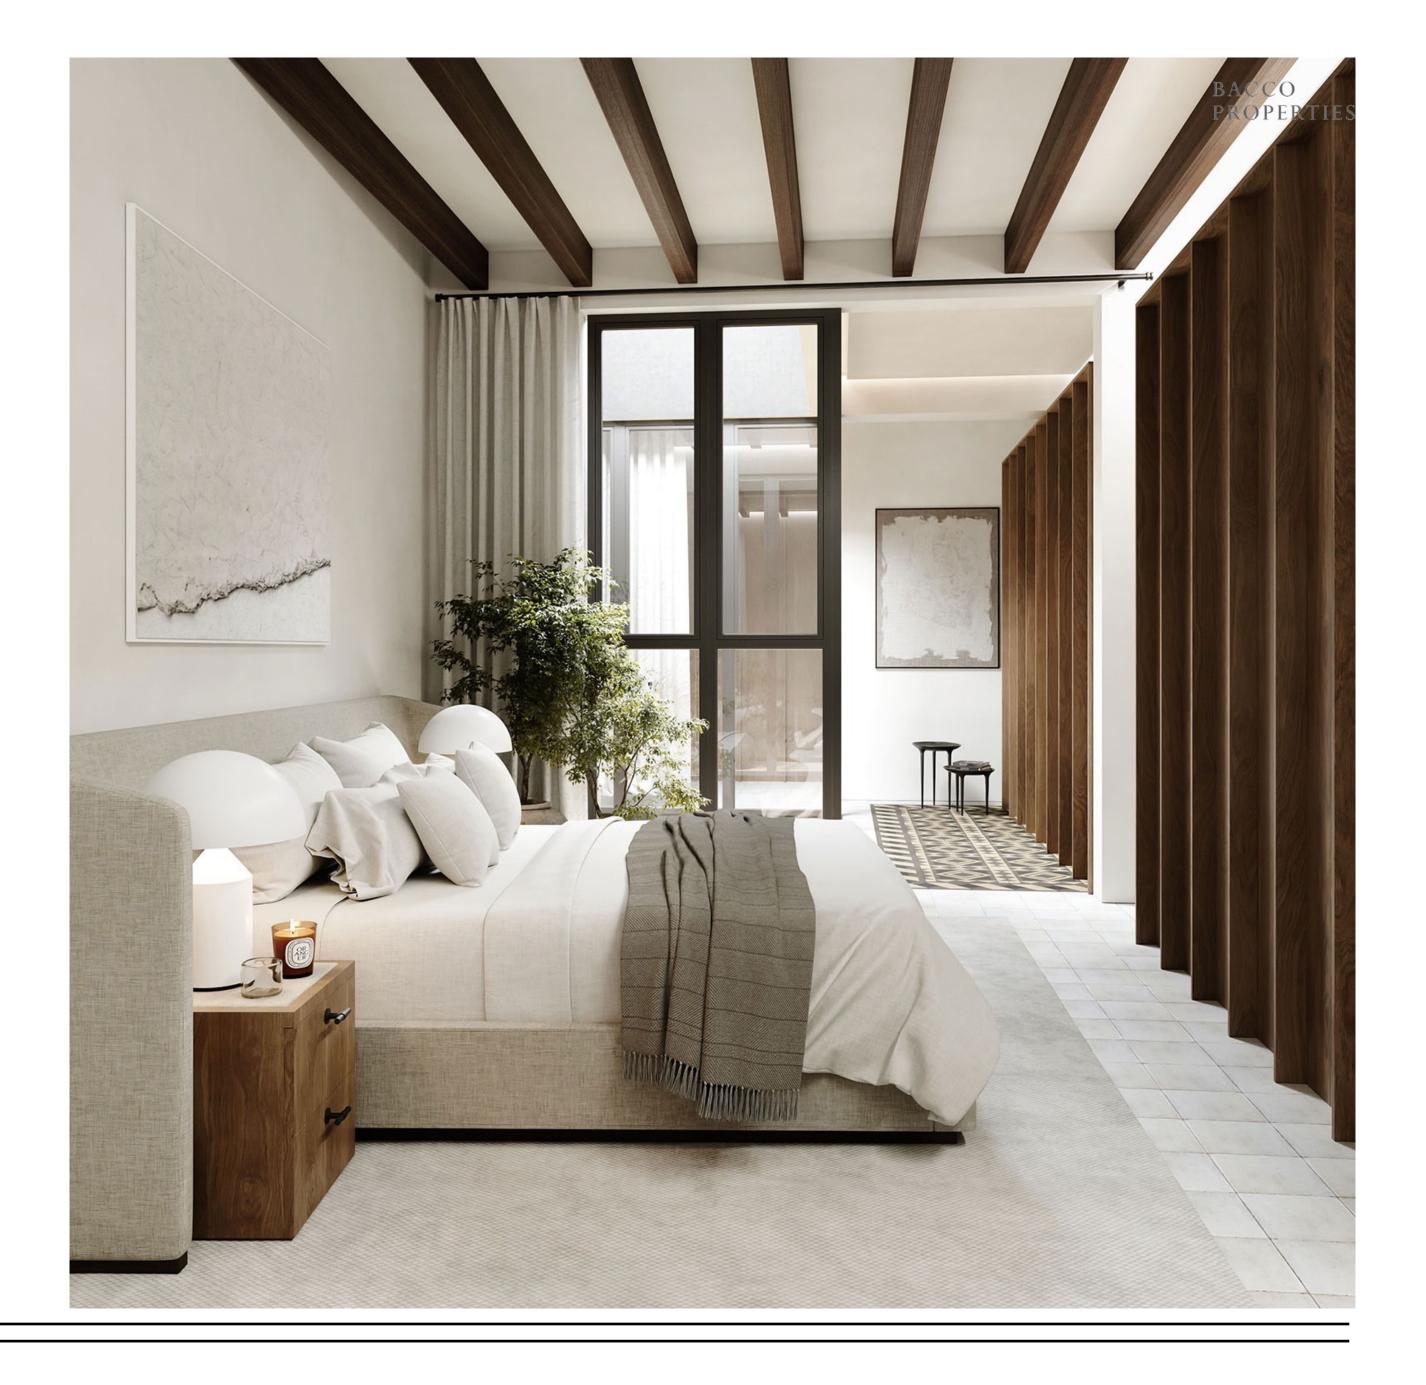

In the master bedroom glass doors open onto the patio – your own private oasis – and a separate bathroom and dressing room features a double vanity with integrated sinks, a walk-in shower, and built-in wardrobes.

#### THE BEDROOMS

The bedrooms, all with private ensuite bathrooms, are elegant retreats. Restored antique floor tiles or new marble floors are paired with off-white walls, dark wood panelling and crown moulding or beamed ceilings to create spaces that are rich in texture and calm in ambience. Bedrooms are located adjacent to the patios, so the filtered light that enters promises a gentle awakening each day and built-in wardrobes in every suite ensure sleeping areas remain uncluttered and restful