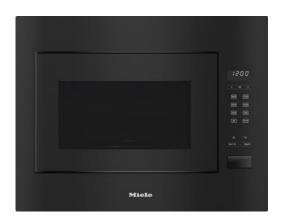

#### THE KITCHEN

Designed to be compatible with contemporary lifestyles, kitchen, dining and entertaining spaces in every residence are open plan, so that cooking becomes a shared, social event. Every kitchen includes a kitchen island with an integrated Bora cooktop, and all are equipped with Miele appliances - including fridges, freezers, dishwashers, and stovetops - many of which are cleverly concealed behind wood-finished cabinetry. Countertops and backsplashes are either grey Zarci marble, with integrated sinks and matt black hardware for a bold, modern aesthetic.

## BORA

BORA PURE Induction hob with Integrated cooktop Ref: PURU

BACCO Properties

MIELE OVEN Ref: H 2860 BP

MIELE MICROWAVE Ref: M 2240 SC