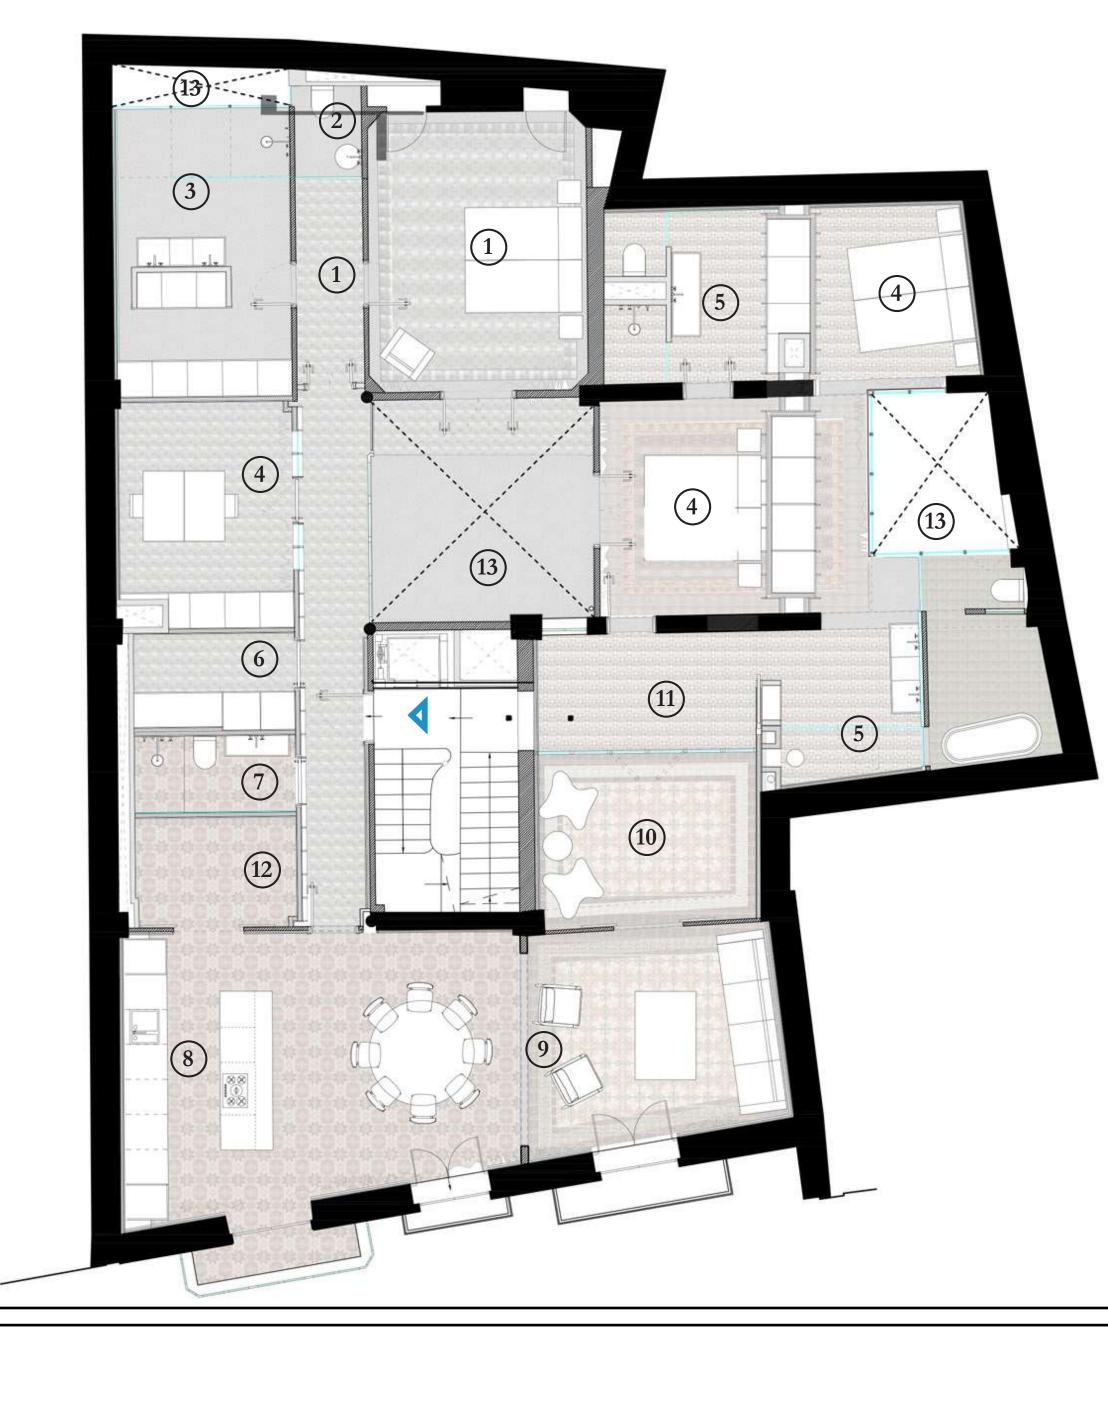

### APARTMENT 1

Occupying the entire first floor, this sumptuous apartment is a rare find in the city centre: a three to four bedroom, four bathroom residence spanning 227 square metres, with an inviting, plant-filled patio at its heart.

- Level 1
- 3-4 bedrooms
- 227 sqm built area
- 2 balconies
- 21 sqm patio

# APARTMENT 1

- 13 PATIO
- 12 PANTRY
- 11 HALL
- 10 TV ROOM
- 9 LIVING & DINING ROOM
- 8 KITCHEN
- 7 TOILETTE
- 6 LAUNDRY ROOM
- 5 EN-SUITE BATHROOM
- 4 BEDROOM
- 3 MASTER BATHROOM
- 2 TOILETTE
- 1 MASTER BEDROOM