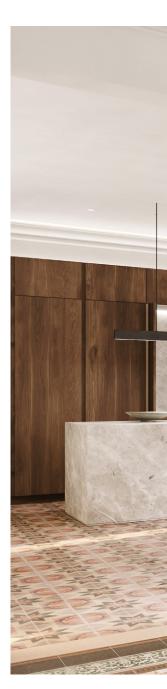

A bright open plan kitchen, living and dining room stretches the width of the façade, with two sets of glass doors and a bay window that let the sunlight to pour in.

High ceilings with recessed lighting, restored modernist tiles and original wooden window frames with internal shutters retain the original air of gentility, and are enhanced by a modern kitchen with a marble island, an adjoining pantry, and a separate utility room.

### THE FLOORS

Original floors will be restored and placed in it's original room. Once there, they will be vitrified and polished.

Modernist moulding

Original modernist tiles