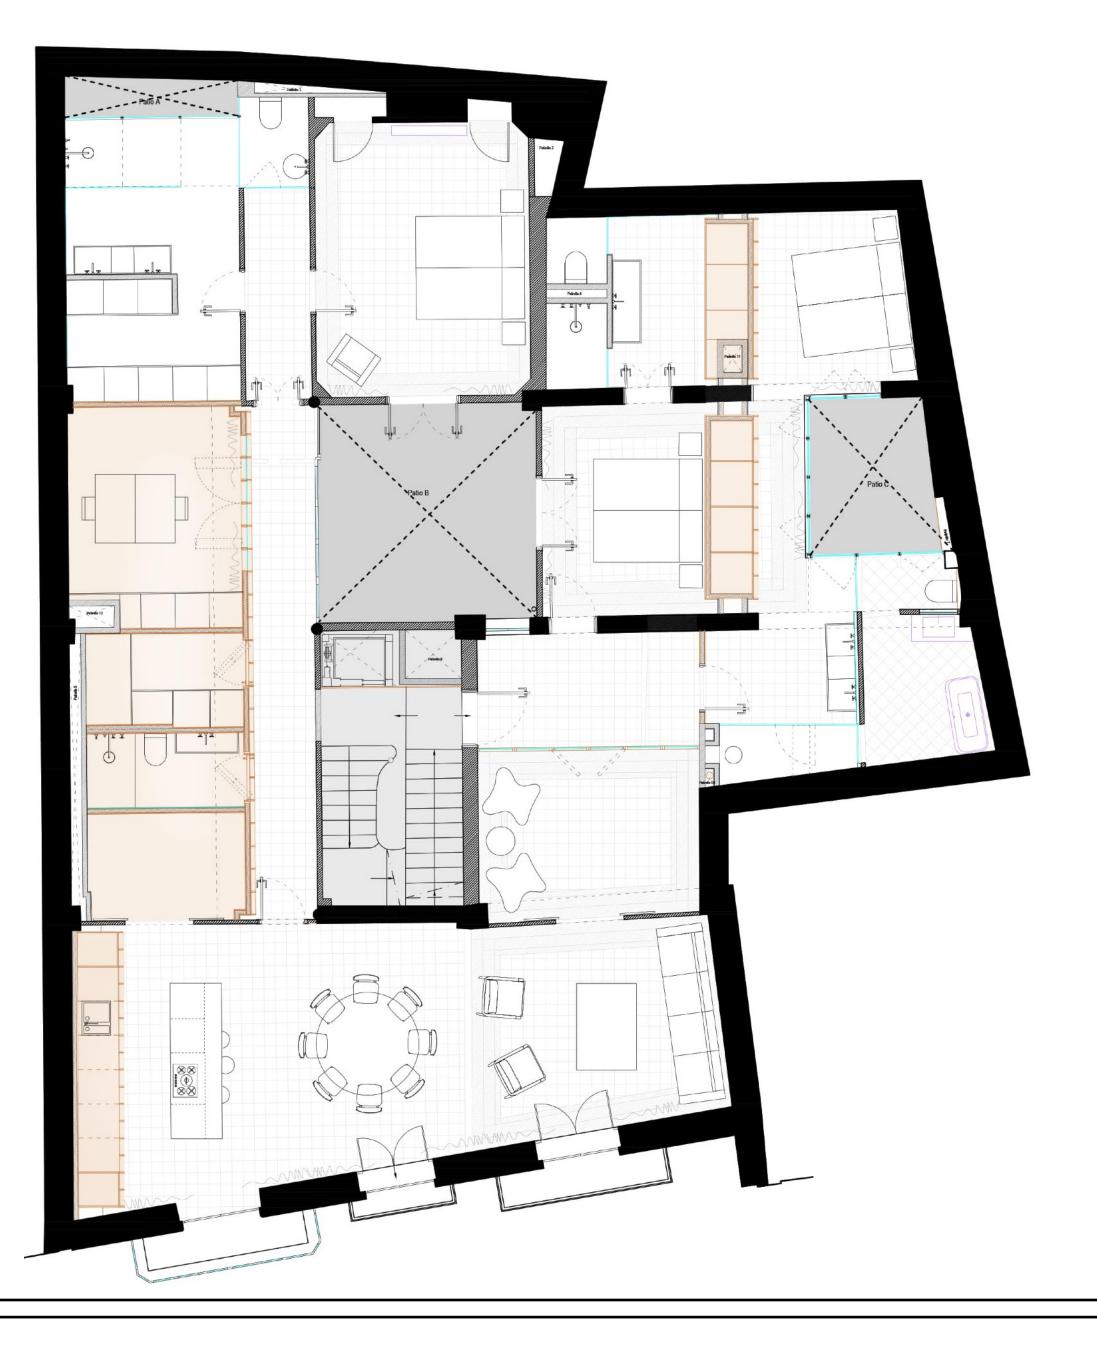

### APARTMENT 1

Occupying the entire first floor, this sumptuous apartment is a rare find in the city centre: a three to four bedroom, four bathroom residence spanning 227 square metres, with an inviting, plant-filled patio at its heart.

- Level 1
- 3-4 bedrooms
- 227 sqm built area
- 2 balconies
- 21 sqm patio

# APARTMENT 1

- 13 PATIO
- 12 PANTRY
- 11 HALL
- 10 TV ROOM
- 9 LIVING & DINING ROOM
- 8 KITCHEN
- 7 TOILETTE
- 6 LAUNDRY ROOM
- 5 EN-SUITE BATHROOM
- 4 BEDROOM
- 3 MASTER BATHROOM
- 2 TOILETTE
- 1 MASTER BEDROOM