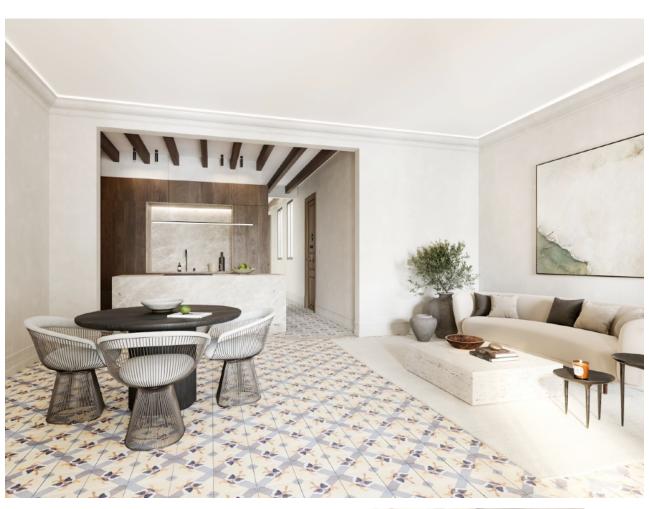

A bright open plan kitchen, living and dining room stretches the width of the façade, with two sets of glass doors and a bay window that let the sunlight to pour in.

High ceilings with recessed lighting, restored modernist tiles and original wooden window frames with internal shutters retain the original air of gentility, and are enhanced by a modern kitchen with a marble island, an adjoining pantry, and a separate utility room.

### THE FLOORS

Original floors will be restored and placed in it's original room. Once there, they will be vitrified and polished.